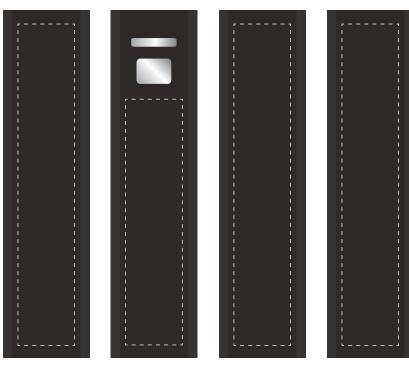

## ARTWORK SCALE 100%

LEFT SIDE

IKOIVI

RIGH

DE

ARTWORK SCALE 100% Max print area: 65mm x 15mm

| r | <br> | <br> | <br>_ | <br> | _ | _ | <br> | _ | _ | _ | <br> | _ | _ | _ | _ |  |
|---|------|------|-------|------|---|---|------|---|---|---|------|---|---|---|---|--|
| 1 |      |      |       |      |   |   |      |   |   |   |      |   |   |   |   |  |
| 1 |      |      |       |      |   |   |      |   |   |   |      |   |   |   |   |  |
| 1 |      |      |       |      |   |   |      |   |   |   |      |   |   |   |   |  |
| 1 |      |      |       |      |   |   |      |   |   |   |      |   |   |   |   |  |
| 1 |      |      |       |      |   |   |      |   |   |   |      |   |   |   |   |  |
| 1 |      |      |       |      |   |   |      |   |   |   |      |   |   |   |   |  |
|   |      |      |       |      |   |   |      |   |   |   |      |   |   |   |   |  |

ARTWORK SCALE 100%

Max print area: 85mm x 15mm

\_\_\_\_\_

The dashed line is to demonstrate print area and will not appear on your printed item